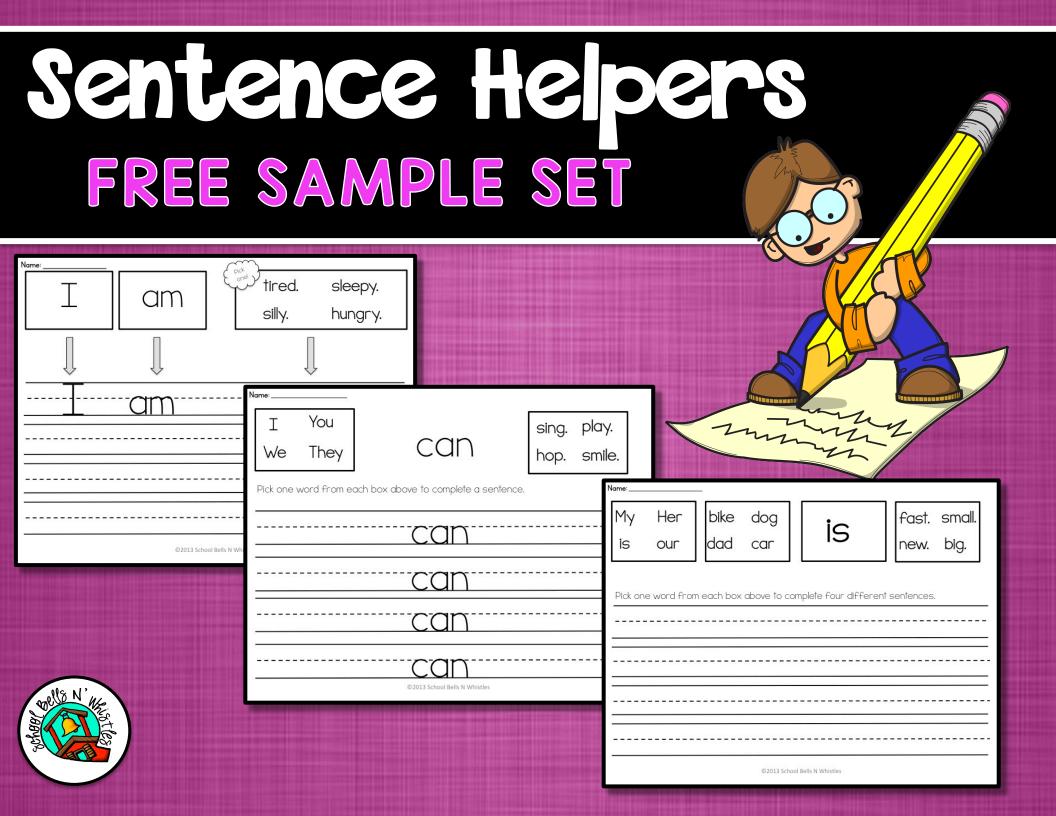

| lame:    |             |                                       |       |                 |              |
|----------|-------------|---------------------------------------|-------|-----------------|--------------|
| I        | You<br>They |                                       | sing. | play.           |              |
| We       | They        | can                                   | hop.  | play.<br>smile. |              |
| Pick one | word from e | ach box above to complete a sentence. |       |                 | J            |
|          |             | Can                                   |       |                 |              |
|          |             |                                       |       |                 |              |
|          |             | Can                                   |       |                 |              |
|          |             | Can                                   |       |                 | . <b>_</b> - |
|          |             | Can                                   |       |                 |              |

| My<br>is | Her<br>our  | bike<br>dad | dog<br>car   | is                    | fast. small.<br>new. big. |
|----------|-------------|-------------|--------------|-----------------------|---------------------------|
| Pick on  | e word fron | n each box  | above to cor | nplete four different | sentences.                |
|          |             |             |              | •                     |                           |
|          |             |             |              |                       |                           |
|          |             |             |              |                       |                           |