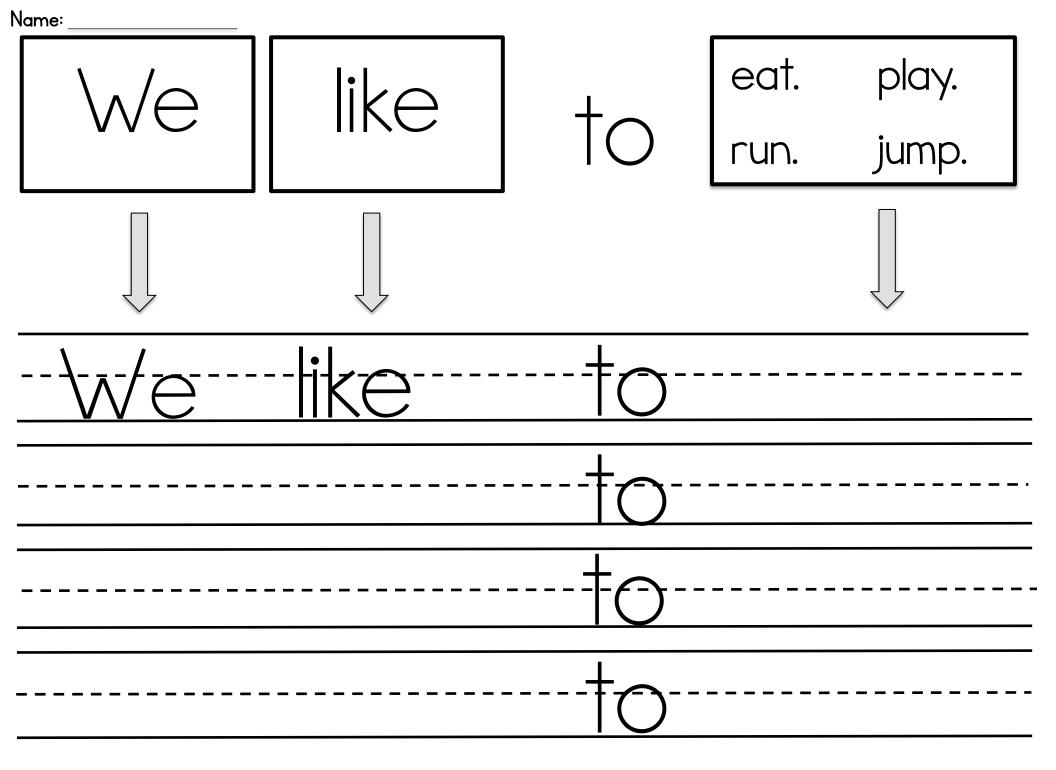

| lame:    |             |                                       |       |                 |              |
|----------|-------------|---------------------------------------|-------|-----------------|--------------|
| I        | You<br>They |                                       | sing. | play.           |              |
| We       | They        | can                                   | hop.  | play.<br>smile. |              |
| Pick one | word from e | ach box above to complete a sentence. |       |                 | J            |
|          |             | Can                                   |       |                 |              |
|          |             |                                       |       |                 |              |
|          |             | Can