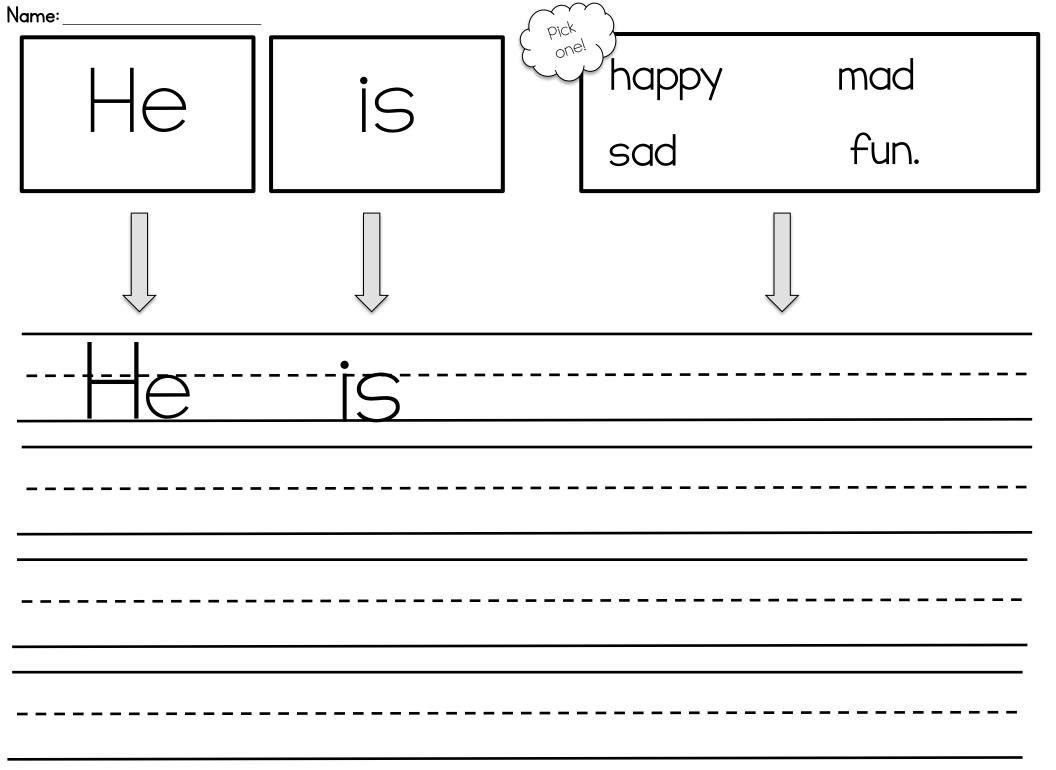

| I        | She         | am         | are          | very to               | nice. happy.                |
|----------|-------------|------------|--------------|-----------------------|-----------------------------|
| We       | They        | is         | want         | really a              | nice. happy.<br>sing. jump. |
|          |             |            |              |                       |                             |
| Pick one | e word from | n each box | x above to c | omplete four differen | t sentences.                |
|          |             |            |              |                       |                             |
|          |             |            |              |                       |                             |
|          |             |            |              |                       |                             |
|          |             |            |              |                       |                             |
|          |             |            |              |                       |                             |
|          |             |            |              |                       |                             |
|          |             |            |              |                       |                             |