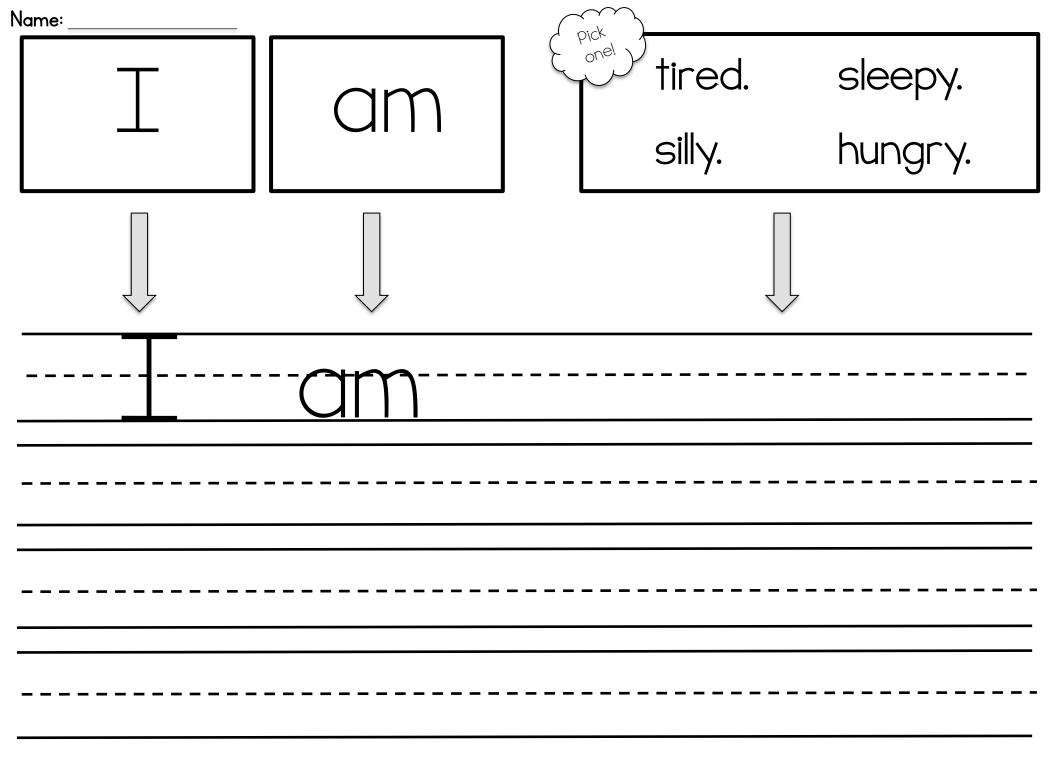

| lame:    |             |                                       |       |                 |              |
|----------|-------------|---------------------------------------|-------|-----------------|--------------|
| I        | You<br>They |                                       | sing. | play.           |              |
| We       | They        | can                                   | hop.  | play.<br>smile. |              |
| Pick one | word from e | ach box above to complete a sentence. |       |                 | J            |
|          |             | Can                                   |       |                 |              |
|          |             |                                       |       |                 |              |
|          |             | Can